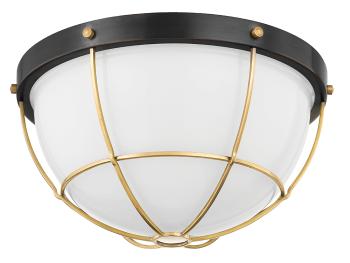

# 

MDS1501-AGB/DB

Gorgeous Aged Brass cagework and glossy opal glass give this recognizable silhouette an instant upgrade. The refined hardware and Off-White, Distressed Bronze, and Darkest Blue finish options add to Holkham's elevated nautical aesthetic. Part of our Mark D. Sikes collection.

### AGED BRASS

Coastal Suitable Finish (EPM): No

## DIMENSIONS

Height: 6.75" Width/Diameter: 12.5" Canopy/Backplate: 12" Product Weight: 5.7lb Canopy/Backplate Shape: Round Sloped Ceiling Compatible: No Living Finish: Yes Uplight Only: No