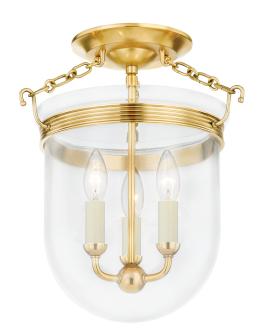

# **ROUSHAM**

# MDS1600-AGB

Rousham modernizes the traditional bell jar design with flowing lines and clean details such as ribbed metal banding and a stately chain, both in Aged Brass. The graceful, flowing glass that sits atop the pendant is a simple accent that draws the eye and makes the piece stand out. Part of our Mark D. Sikes collection.