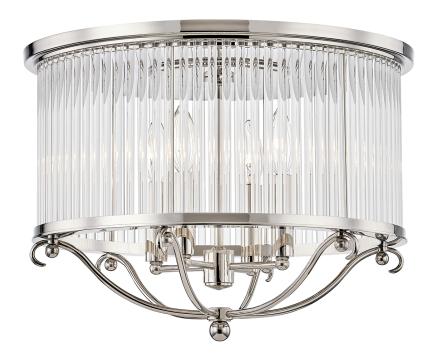

# GLASS NO.1

MDS201-PN

Crystal does wonderful things with light. It's also a timeless décor material renowned for its beauty. Those looking to add crystal to a spac as well as a classic form will see Glass No.1 as an easy way to do both.

## DIMENSIONS

Height: 12.75" Width/Diameter: 19" Canopy/Backplate: 18" Product Weight: 19.8lb Canopy/Backplate Shape: Round Sloped Ceiling Compatible: No Living Finish: No Uplight Only: No

#### Shade

Shade 1: Crystal

c (U) us