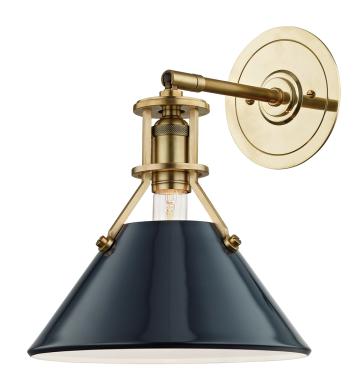

## MDS350-AGB/DBL

Painted No.2 has an effortless look, the result of careful consideration. A relaxed form with timeless style, two beautiful finish options make it feel fresh.

## AGED BRASS w/ DARKEST BLUE (MDS)

Coastal Suitable Finish (EPM): No

## **DIMENSIONS**

Height: 11.75"
Width/Diameter: 9.5"
Canopy/Backplate: 5"
Product Weight: 0.97lb
Extension: 10.75"
Top to Center: 2.5"

Canopy/Backplate Shape: Round Sloped Ceiling Compatible: No

Living Finish: No Uplight Only: Yes

## Shade

Shade 1: Steel