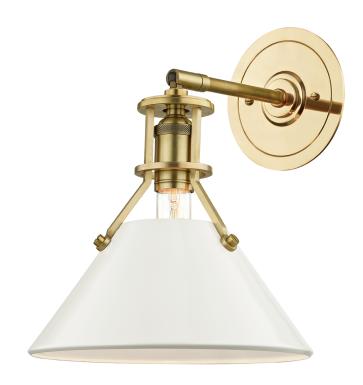

# PAINTED NO. 2

## MDS350-AGB/OW

Painted No.2 has an effortless look, the result of careful consideration. A relaxed form with timeless style, two beautiful finish options make it feel fresh.

## AGED BRASS w/ OFF-WHITE (MDS)

Coastal Suitable Finish (EPM): No

# **DIMENSIONS**

Height: 11.75"
Width/Diameter: 9.5"
Canopy/Backplate: 5"
Product Weight: 0.97lb
Extension: 10.75"
Top to Center: 2.5"

Canopy/Backplate Shape: Round Sloped Ceiling Compatible: No

Living Finish: No Uplight Only: Yes