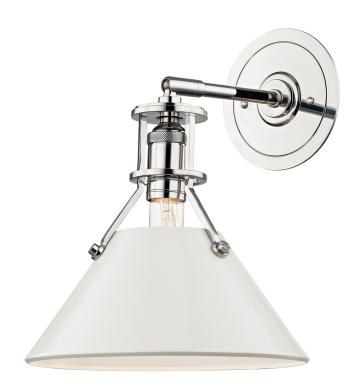

#### MDS350-PN/OW

Painted No.2 has an effortless look, the result of careful consideration. A relaxed form with timeless style, two beautiful finish options make it feel fresh.

## POLISHED NICKEL w/ OFF-WHITE (MDS)

Coastal Suitable Finish (EPM): No

## **DIMENSIONS**

Height: 11.75"
Width/Diameter: 9.5"
Canopy/Backplate: 5"
Product Weight: 0.97lb
Extension: 10.75"
Top to Center: 2.5"

Canopy/Backplate Shape: Round Sloped Ceiling Compatible: No

Living Finish: No Uplight Only: Yes