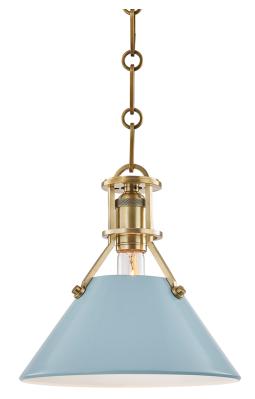

# PAINTED NO. 2

MDS351-AGB/BB

Painted No.2 has an effortless look, the result of careful consideration. A relaxed form with timeless style, two beautiful finish options make it feel fresh.

# **FINISHES**

AGED BRASS w/ BRUSHED BRONZE Coastal Suitable Finish (EPM): No

#### Shade

Shade 1: Steel

ELECTRICAL