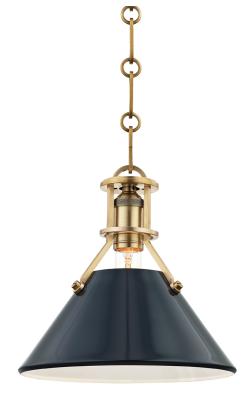

# PAINTED NO. 2

MDS351-AGB/DBL

Painted No.2 has an effortless look, the result of careful consideration. A relaxed form with timeless style, two beautiful finish options make it feel fresh.

# FINISHES

AGED BRASS w/ DARKEST BLUE (MDS) Coastal Suitable Finish (EPM): No