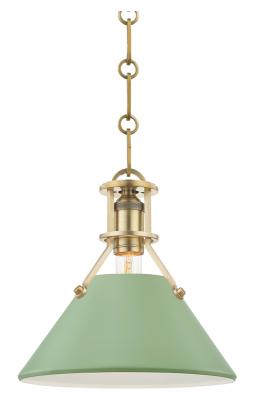

# PAINTED NO. 2

## MDS351-AGB/LFG

Painted No.2 has an effortless look, the result of careful consideration. A relaxed form with timeless style, two beautiful finish options make it feel fresh.

# **FINISHES**

#### AGED BRASS

Coastal Suitable Finish (EPM): No

# **DIMENSIONS**

Height: 9.25"
Width/Diameter: 9.5"
Minimum Height: 12.25"
Maximum Height: 66.25"
Canopy/Backplate: 5"
Product Weight: 4lb

Canopy/Backplate Shape: Round Sloped Ceiling Compatible: No

Living Finish: No Uplight Only: No

## Shade

Shade 1: Steel