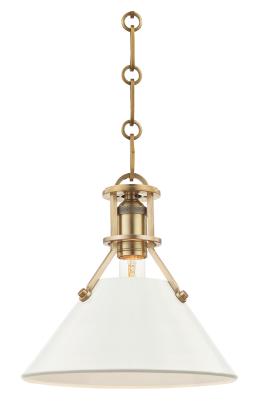

# PAINTED NO. 2

## MDS351-AGB/OW

Painted No.2 has an effortless look, the result of careful consideration. A relaxed form with timeless style, two beautiful finish options make it feel fresh.

# AGED BRASS w/ OFF-WHITE (MDS)

Coastal Suitable Finish (EPM): No

# **DIMENSIONS**

Height: 9.25"
Width/Diameter: 9.5"
Minimum Height: 12.25"
Maximum Height: 66.25"
Canopy/Backplate: 5"
Product Weight: 4.18lb

Canopy/Backplate Shape: Round Sloped Ceiling Compatible: No

Living Finish: No Uplight Only: No

## Shade

Shade 1: Steel