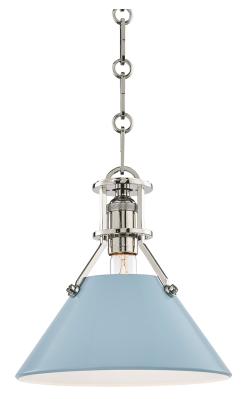

# PAINTED NO. 2

MDS351-PN/BB

Painted No.2 has an effortless look, the result of careful consideration. A relaxed form with timeless style, two beautiful finish options make it feel fresh.

## **FINISHES**

POLISHED NICKEL w/ BRUSHED BRONZE Coastal Suitable Finish (EPM): No

### DIMENSIONS

Height: 9.25" Width/Diameter: 9.5" Canopy/Backplate: 5" Product Weight: 4.18lb Canopy/Backplate Shape: Round Sloped Ceiling Compatible: No Living Finish: No Uplight Only: No

#### Shade

Shade 1: Steel

ELECTRICAL

c (U) us

Bulb 1 Bulb Included: No Socket: E26 Medium Base Bulb Type: T10-5.5 Max Wattage: 60 Bulb Quantity: 1 Bulb Included: No Gem Box Required (2"x3"): No Dark Sky: No