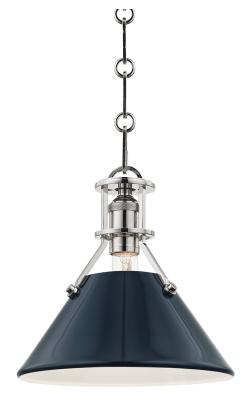

# PAINTED NO. 2

MDS351-PN/DBL

Painted No.2 has an effortless look, the result of careful consideration. A relaxed form with timeless style, two beautiful finish options make it feel fresh.

### **FINISHES**

POLISHED NICKEL w/ DARKEST BLUE (MDS) Coastal Suitable Finish (EPM): No

#### DIMENSIONS

Height: 9.25" Width/Diameter: 9.5" Canopy/Backplate: 5" Product Weight: 4.18lb Canopy/Backplate Shape: Round Sloped Ceiling Compatible: No Living Finish: No Uplight Only: No

#### Shade

Shade 1: Steel