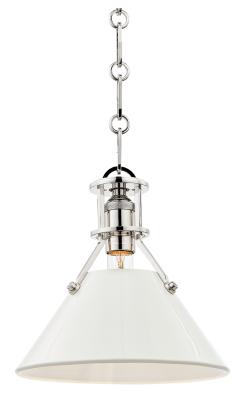

# PAINTED NO. 2

MDS351-PN/OW

Painted No.2 has an effortless look, the result of careful consideration. A relaxed form with timeless style, two beautiful finish options make it feel fresh.

## FINISHES

POLISHED NICKEL w/ OFF-WHITE (MDS) Coastal Suitable Finish (EPM): No

c (U) us

## DIMENSIONS

Height: 9.25" Width/Diameter: 9.5" Canopy/Backplate: 5" Product Weight: 4.18lb Canopy/Backplate Shape: Round Sloped Ceiling Compatible: No Living Finish: No Uplight Only: No

#### Shade

Shade 1: Steel

ELECTRICAL