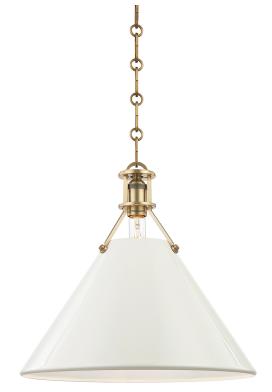

# PAINTED NO. 2

MDS352-AGB/OW

Painted No.2 has an effortless look, the result of careful consideration. A relaxed form with timeless style, two beautiful finish options make it feel fresh.

## FINISHES

AGED BRASS w/ OFF-WHITE (MDS) Coastal Suitable Finish (EPM): No

### DIMENSIONS

Height: 14.5" Width/Diameter: 16" Canopy/Backplate: 5" Product Weight: 3.12lb Canopy/Backplate Shape: Round Sloped Ceiling Compatible: No Living Finish: No Uplight Only: No