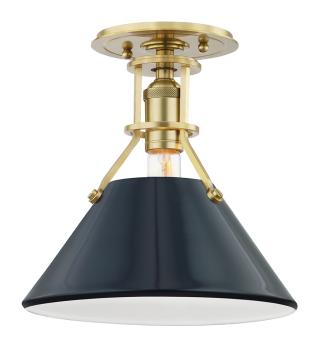

## MDS353-AGB/DBL

Painted No.2 has an effortless look, the result of careful consideration. A relaxed form with timeless style, two beautiful finish options make it feel fresh.

## AGED BRASS w/ DARKEST BLUE (MDS)

Coastal Suitable Finish (EPM): No

## **DIMENSIONS**

Height: 11"

Width/Diameter: 9.5" Canopy/Backplate: 5.25" Product Weight: 2lb

Canopy/Backplate Shape: Round Sloped Ceiling Compatible: No

Living Finish: No Uplight Only: No

## Shade

Shade 1: Steel

Shade 1 Top Width: 3.75" Shade 1 Bottom L/W: 0" / 9.5" Shade 1 Height: 4.5"