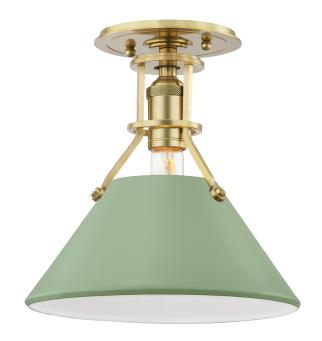

### MDS353-AGB/LFG

Painted No.2 has an effortless look, the result of careful consideration. A relaxed form with timeless style, two beautiful finish options make it feel fresh.

# **FINISHES**

# **DIMENSIONS**

Height: 11"

Width/Diameter: 9.5" Canopy/Backplate: 5.25" Product Weight: 2lb

Canopy/Backplate Shape: Round Sloped Ceiling Compatible: No

Living Finish: No Uplight Only: No

### Shade

Shade 1: Steel

Shade 1 Top Width: 3.75" Shade 1 Bottom L/W: 0" / 9.5" Shade 1 Height: 4.5"