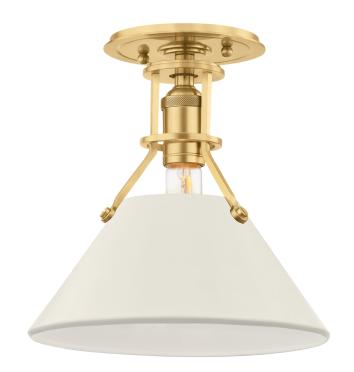

# PAINTED NO. 2

## MDS353-AGB/OW

Painted No.2 has an effortless look, the result of careful consideration. A relaxed form with timeless style, two beautiful finish options make it feel fresh.

## AGED BRASS w/ OFF-WHITE (MDS)

Coastal Suitable Finish (EPM): No

## **DIMENSIONS**

Height: 11"

Width/Diameter: 9.5" Canopy/Backplate: 5.25" Product Weight: 2lb

Canopy/Backplate Shape: Round Sloped Ceiling Compatible: No

Living Finish: No Uplight Only: No

## Shade

Shade 1: Steel

Shade 1 Top Width: 3.75" Shade 1 Bottom L/W: 0" / 9.5" Shade 1 Height: 4.5"