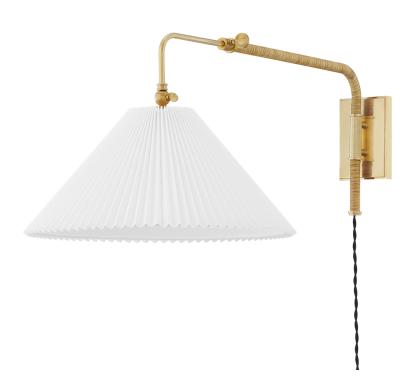

## MDS510-AGB

#### AGED BRASS

Coastal Suitable Finish (EPM): No

# **DIMENSIONS**

Height: 12.25"
Width/Diameter: 16.25"
Product Weight: 7lb
Extension: 32.25"
Top to Center: 5"

Canopy/Backplate Shape: Round Sloped Ceiling Compatible: No

Living Finish: No Uplight Only: No

## Shade

Shade 1: Linen Shade 1 Top Width: 4"

Shade 1 Bottom L/W: 0" / 16.25"

Shade 1 Height: 7.5"