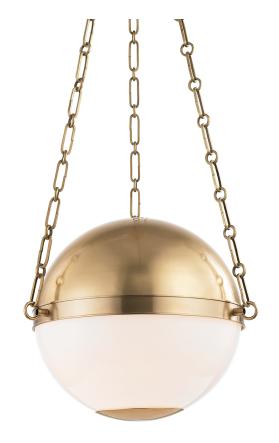

# SPHERE NO.2

#### MDS750-AGB

#### AGED BRASS

Coastal Suitable Finish (EPM): Yes

## **DIMENSIONS**

Height: 66" Width/Diameter: 66" Length: 66" Minimum Height: 66" Maximum Height: 66" Canopy/Backplate: 6.25"

Hanging Type: 108" Premium Composite Cord

Product Weight: 66lb Extension: 66" Top to Center: 66"

#### Shade

Bulb 1