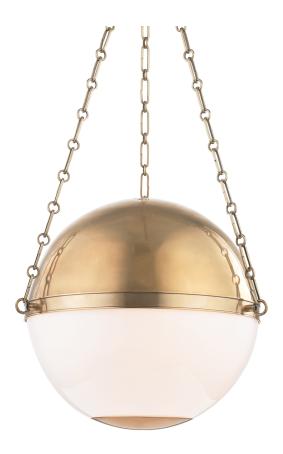

# SPHERE NO.2

MDS751-AGB

# FINISHES

AGED BRASS Coastal Suitable Finish (EPM): No

# DIMENSIONS

Height: 17" Width/Diameter: 20.5" Minimum Height: 29" Maximum Height: 62" Canopy/Backplate: 6.25" Product Weight: 7.26lb Canopy/Backplate Shape: Round Sloped Ceiling Compatible: No Living Finish: No Uplight Only: No

#### Shade

Shade 1: Glass