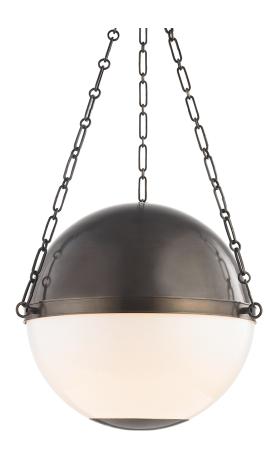

# SPHERE NO.2 MDS751-DB

## FINISHES

DISTRESSED BRONZE Coastal Suitable Finish (EPM): No

# DIMENSIONS

Height: 17" Width/Diameter: 20.5" Minimum Height: 29" Maximum Height: 62" Canopy/Backplate: 6.25" Product Weight: 7.26lb Canopy/Backplate Shape: Round Sloped Ceiling Compatible: No Living Finish: No Uplight Only: No

#### Shade

Shade 1: Glass