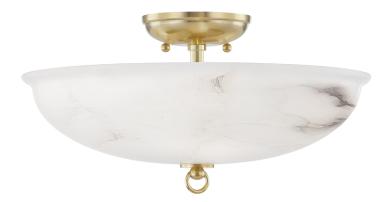

# SOMERSET

MDS810-AGB

Enduring materials and an elegant shape enhance Somerset's distinguished nature. Add a luxe look to ceilings throughout the home with this alabaster pendant and flush mount. The detailed metalwork, including the delicate finial and intricate chain work in Aged Brass or Distressed Bronze, feels sophisticated. Part of our Mark D. Sikes collection.

## FINISHES

AGED BRASS Coastal Suitable Finish (EPM): No

#### DIMENSIONS

Height: 8" Width/Diameter: 16" Canopy/Backplate: 5" Product Weight: 15lb Canopy/Backplate Shape: Round Sloped Ceiling Compatible: No Living Finish: No Uplight Only: No

#### Shade

Shade 1 Top Width: 16" Shade 1 Height: 4"