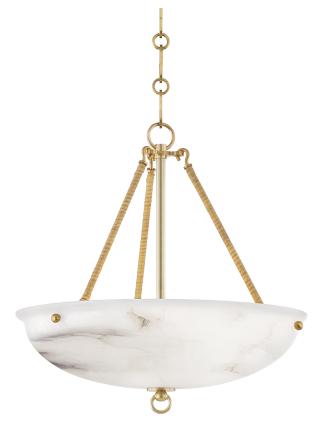

# SOMERSET

MDS811-AGB

Enduring materials and an elegant shape enhance Somerset's distinguished nature. Add a luxe look to ceilings throughout the home with this alabaster pendant and flush mount. The detailed metalwork, including the delicate finial and intricate chain work in Aged Brass or Distressed Bronze, feels sophisticated. Part of our Mark D. Sikes collection.

\*Due to the one-of-a-kind nature of the medium, exact colors and patterns may vary slightly from the image shown.

#### DIMENSIONS

Height: 15.75" Width/Diameter: 16" Minimum Height: 19" Maximum Height: 70" Canopy/Backplate: 5" Hanging Type: 54" Chain Product Weight: 17lb Canopy/Backplate Shape: Round Sloped Ceiling Compatible: No Living Finish: No Uplight Only: No

#### Shade

Shade 1: Alabaster Shade 1 Top Width: 16" Shade 1 Height: 4"