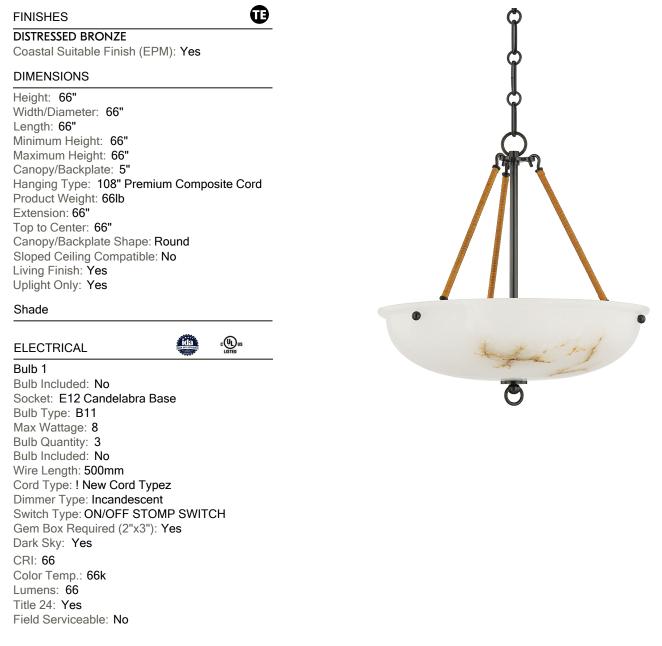

## SOMERSET

MDS811-DB

Enduring materials and an elegant shape enhance Somerset's distinguished nature. Add a luxe look to ceilings throughout the home with this alabaster pendant and flush mount. The detailed metalwork, including the delicate finial and intricate chain work in Aged Brass or Distressed Bronze, feels sophisticated. Part of our Mark D. Sikes collection.

\*Due to the one-of-a-kind nature of the medium, exact colors and patterns may vary slightly from the image shown.