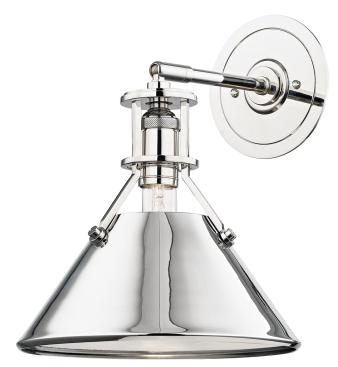

# METAL NO. 2

MDS950-PN

Exposed hardware adds a touch of industrial chic to a timeless cone shade silhouette. Go for a crisp monochromatic look with the allover Polished Nickel or Aged Brass finish or pair the Aged Brass hardware with a Distressed Bronze shade. The portable sconce features an adjustable arm and braided cord. Part of our Mark D. Sikes collection.

## POLISHED NICKEL

Coastal Suitable Finish (EPM): No

# DIMENSIONS

Height: 11" Width/Diameter: 9.5" Canopy/Backplate: 5" Product Weight: 3.08lb Extension: 12" Top to Center: 2.5" Canopy/Backplate Shape: Round Sloped Ceiling Compatible: No Living Finish: No Uplight Only: Yes

## Shade

Shade 1: Steel Shade 1 Finish: Polished Nickel Shade 1 Bottom L/W: 0" / 9.5"

c 🕒 us