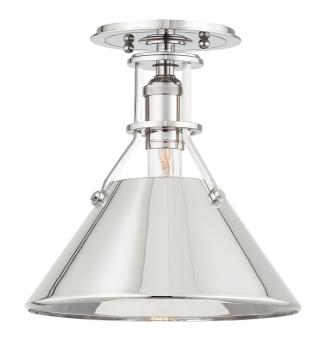

# METAL NO. 2

## MDS954-PN

Exposed hardware adds a touch of industrial chic to a timeless cone shade silhouette. Go for a crisp monochromatic look with the allover Polished Nickel or Aged Brass finish or pair the Aged Brass hardware with a Distressed Bronze shade. The portable sconce features an adjustable arm and braided cord. Part of our Mark D. Sikes collection.

# **POLISHED NICKEL**

Coastal Suitable Finish (EPM): No

#### **DIMENSIONS**

Height: 11"

Width/Diameter: 9.5" Canopy/Backplate: 5.25" Product Weight: 2lb

Canopy/Backplate Shape: Round Sloped Ceiling Compatible: No

Living Finish: No Uplight Only: No