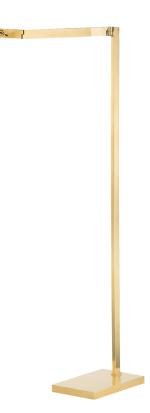

# HIGHGROVE

MDSL1702-AGB

A smooth, cylindrical shade paired with a square backplate or base are the hallmarks of Highgrove's clean, modern look. The petite spotlight shade rotates and the arm of the portable sconce and floor lamp extends and articulates for ultimate versatility and functionality Part of our Mark D. Sikes collection.

## DIMENSIONS

Height: 54.25" Width/Diameter: 7" Length: 25.25" Canopy/Backplate: 7" Product Weight: 21.1lb Canopy/Backplate Shape: Square Sloped Ceiling Compatible: No Living Finish: Yes Uplight Only: No