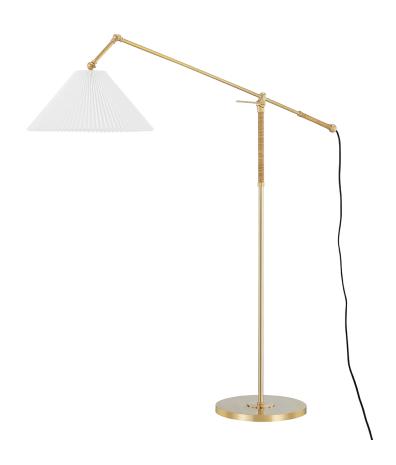

## **DIMENSIONS**

Height: 56.25"

Width/Diameter: 16.25" Canopy/Backplate: 13" Product Weight: 25lb Extension: 45.5"

Sloped Ceiling Compatible: No

Living Finish: No Uplight Only: No

## Shade

Shade 1: Linen Shade 1 Top Width: 4"

Shade 1 Bottom L/W: 0" / 16.25"

Shade 1 Height: 7.5"