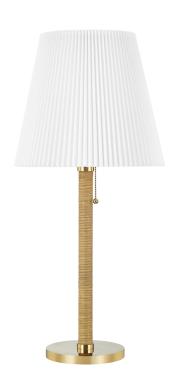

# DORSET

## MDSL513-AGB

#### AGED BRASS

Coastal Suitable Finish (EPM): No

# **DIMENSIONS**

Height: 28.5" Width/Diameter: 13.5" Canopy/Backplate: 7" Product Weight: 12lb

Canopy/Backplate Shape: Round Sloped Ceiling Compatible: No

Living Finish: No Uplight Only: No

## Shade

Shade 1: Linen

Shade 1 Top Width: 8.5" Shade 1 Bottom L/W: 0" / 13.5" Shade 1 Height: 11.75"