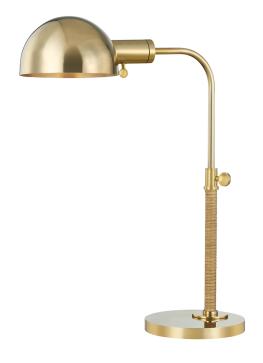

# **DEVON**

## MDSL520-AGB

#### AGED BRASS

Coastal Suitable Finish (EPM): No

# **DIMENSIONS**

Height: 18"

Width/Diameter: 7.25"
Minimum Height: 18"
Maximum Height: 24"
Canopy/Backplate: 7.25"
Product Weight: 8lb
Extension: 16"

Canopy/Backplate Shape: Round Sloped Ceiling Compatible: No

## Shade

Shade 1: Steel

Shade 1 Top Length: 9" Shade 1 Bottom L/W: 9" / 0" Shade 1 Height: 4.25"