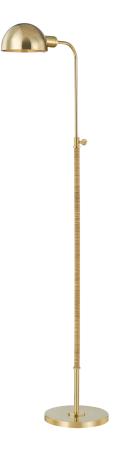

# DEVON MDSL521-AGB

# FINISHES

AGED BRASS Coastal Suitable Finish (EPM): No

## DIMENSIONS

Height: 50.75" Width/Diameter: 10" Minimum Height: 50.75" Maximum Height: 60.25" Canopy/Backplate: 10" Product Weight: 24lb Extension: 19" Canopy/Backplate Shape: Round Sloped Ceiling Compatible: No Living Finish: No Uplight Only: No

#### Shade

Shade 1: Steel Shade 1 Top Length: 9" Shade 1 Bottom L/W: 9" / 0" Shade 1 Height: 4.25"