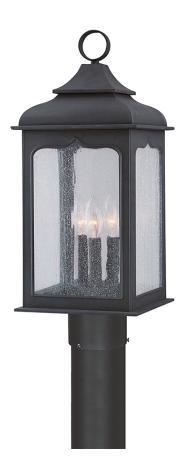

# **HENRY STREET**

## P2015-TBZ

### **TEXTURED BRONZE**

Coastal Suitable Finish (EPM): No

## **DIMENSIONS**

Height: 22.25" Width/Diameter: 9" Length: 9"

Canopy/Backplate: 3" Product Weight: 9.24lb

Canopy/Backplate Shape: Round Sloped Ceiling Compatible: No

Living Finish: No Uplight Only: No