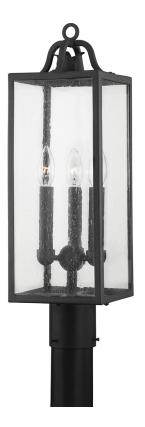

# **CAIDEN**

## P2067-FOR

## **FORGED IRON**

Coastal Suitable Finish (EPM): No

# **DIMENSIONS**

Height: 22" Width/Diameter: 7" Canopy/Backplate: 3" Product Weight: 10lb

Canopy/Backplate Shape: Round Sloped Ceiling Compatible: No

Living Finish: No Uplight Only: No

## Shade

Shade 1: Glass

Shade 1 Top Width: 6.5" Shade 1 Bottom L/W: 0" / 6.5"

Shade 1 Height: 15"