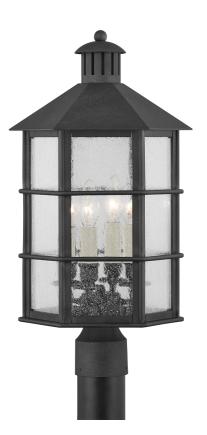

## P2522-FRN

A modern take on nautical design, Lake County is versatile enough to work in a rustic retreat or contemporary city dwelling. A matte black frame is accented with seeded glass panes, creating a soft glow of diffused light. Available in French Iron as a wall sconce, pendant, flush mount and post lamp.

# FRENCH IRON

Coastal Suitable Finish (EPM): No

#### **DIMENSIONS**

Height: 21.25" Width/Diameter: 11.5" Canopy/Backplate: 3" Product Weight: 16lb

Sloped Ceiling Compatible: No

Living Finish: No Uplight Only: No