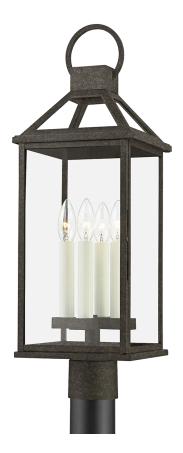

# SANDERS

Designed in collaboration with Becki Owens, this cottage-style lantern captures the designer's light and airy vibe. The lantern features clear glass windowpanes on the top and sides, engaging negative space for added dimension. Old world details like a French Iron finish and candlestick light source complete the look. Available as a one, two, or three-light wall sconce, pendant, and post.

# FRENCH IRON

Coastal Suitable Finish (EPM): No

## DIMENSIONS

Height: 24.75" Width/Diameter: 8.5" Canopy/Backplate: 3" Product Weight: 8.78lb Canopy/Backplate Shape: Round Sloped Ceiling Compatible: No Living Finish: No Uplight Only: No

# Shade

Shade 1: Glass Shade 1 Height: 13.75" Shade 2: Glass Shade 2 Height: 3.75"

## Bulb 1

Bulb Included: No Socket: E12 Candelabra Base Max Wattage: 60 Bulb Quantity: 4 Bulb Included: No Gem Box Required (2"x3"): No Dark Sky: No