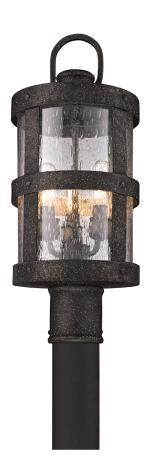

# **BARBOSA**

P3316

#### BARBOSA BRONZE

Coastal Suitable Finish (EPM): No

## **DIMENSIONS**

Height: 19.25" Width/Diameter: 8" Canopy/Backplate: 3" Product Weight: 16lb

Canopy/Backplate Shape: Round Sloped Ceiling Compatible: No

Living Finish: No Uplight Only: No