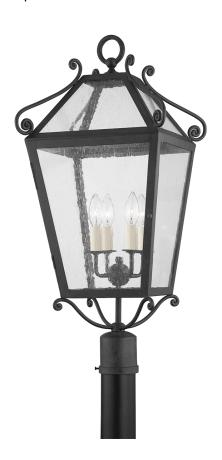

# SANTA BARBARA COUNTY

# P4129-FRN

Like its namesake, Santa Barbara brings a level of sophistication to the fold. Inspired by the iconic coastal town, the design draws inspiration from the Spanish colonial style the city is known for. Decorative scrolls and dramatic scale deliver a dose of classic glamour to the outdoors. Available in French Iron as a wall sconce, pendant, and post lamp.

#### **DIMENSIONS**

Height: 29.25"

Width/Diameter: 13.25" Canopy/Backplate: 3" Product Weight: 13lb

Sloped Ceiling Compatible: No

Living Finish: No Uplight Only: No

#### Shade

Shade 1: Glass

Shade 1 Top Width: 11.25"

### Bulb 1

Bulb Included: No

Socket: E12 Candelabra Base

Max Wattage: 60 Bulb Quantity: 4 Bulb Included: No

Gem Box Required (2"x3"): No

Dark Sky: No