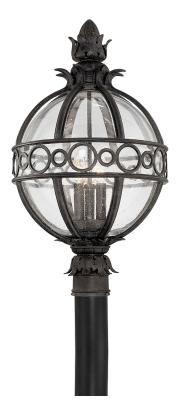

# CAMPANILE P5006-FRN

FINISHES

FRENCH IRON Coastal Suitable Finish (EPM): No

## DIMENSIONS

Height: 24" Width/Diameter: 13.75" Canopy/Backplate: 3" Product Weight: 15.4lb Canopy/Backplate Shape: Round Sloped Ceiling Compatible: No Living Finish: No Uplight Only: No

#### Shade

#### Shade 1: Glass

Shade 1 Finish: Clear Shade 1 Top Width: 13" Shade 1 Bottom L/W: 0" / 7" Shade 1 Height: 13" Replacement Glass Item #(s): GLS5006-CD

#### ELECTRICAL

Bulb 1 Bulb Included: No Socket: E12 Candelabra Base Max Wattage: 60 Bulb Quantity: 3 Bulb Included: No Dimmer Type: Incandescent Gem Box Required (2"x3"): No