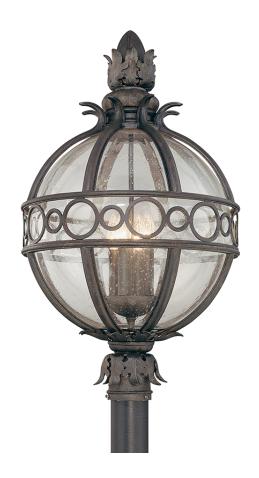

# **CAMPANILE**

## P5007CB

### **CAMPANILE BRONZE**

Coastal Suitable Finish (EPM): No

# **DIMENSIONS**

Height: 28"

Width/Diameter: 16.75" Product Weight: 27.5lb

Canopy/Backplate Shape: Round Sloped Ceiling Compatible: No

Living Finish: No Uplight Only: No

## Shade

Shade 1: Glass Shade 1 Finish: Clear Shade 1 Top Width: 15.75" Shade 1 Bottom L/W: 0" / 7" Shade 1 Height: 15.75"