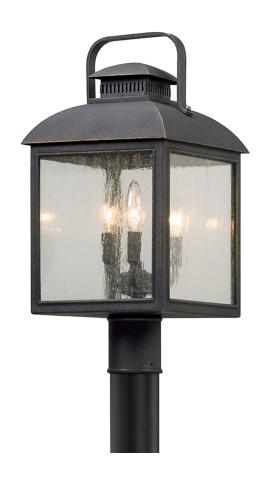

# **CHAMBERLAIN**

P5085-VBZ

#### VINTAGE BRONZE

Coastal Suitable Finish (EPM): No

#### Shade

Shade 1: Glass

Shade 1 Bottom L/W: 0" / 8.875"

Shade 1 Height: 9.75"