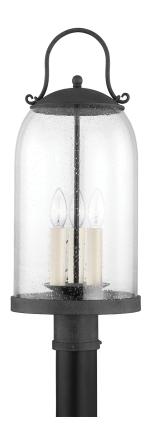

#### P5187-FRN

Romantic in nature, Napa County elicits images of candlelit dinners shared alfresco. Seamless curves, an oversized dome and clear seedy glass are some of the standout features, combining with ease to reveal a timeless fixture. Available in French Iron as a wall sconce, pendant, and post lamp.

#### **DIMENSIONS**

Height: 24.25" Width/Diameter: 9.5" Canopy/Backplate: 3" Product Weight: 13lb

Sloped Ceiling Compatible: No

Living Finish: No Uplight Only: No

#### Bulb 1

Bulb Included: No

Socket: E12 Candelabra Base

Max Wattage: 60
Bulb Quantity: 3
Bulb Included: No

Gem Box Required (2"x3"): No

Dark Sky: No