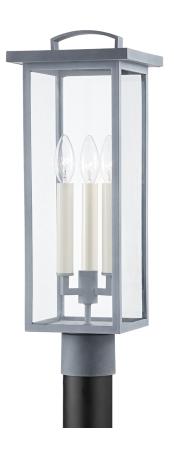

# **EDEN**

## P7524-WZN

Eden is a classic cage lantern with contemporary flair. Part of Troy Elements, Eden is crafted from an exclusive EPM material that can handle UV and salt exposure for years to come. Available in textured black, textured bronze, or weathered zinc. Available as a one, two, c three-light wall sconce, pendant, and post.

# WEATHERED ZINC

Coastal Suitable Finish (EPM): Yes

#### **DIMENSIONS**

Height: 21"

Width/Diameter: 7.5"

Canopy/Backplate Shape: Round Sloped Ceiling Compatible: No

Living Finish: No Uplight Only: No

# Shade

Shade 1: Glass

Shade 1 Top Width: 7" Shade 1 Bottom L/W: 0" / 7" Shade 1 Height: 16.25"

## Bulb 1

Bulb Included: No

Socket: E12 Candelabra Base

Max Wattage: 60 Bulb Quantity: 3 Bulb Included: No

Gem Box Required (2"x3"): No

Dark Sky: No