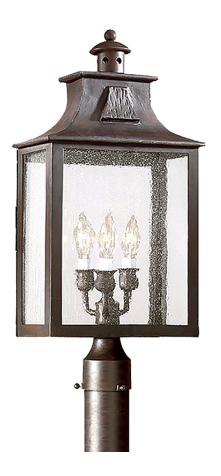

# **NEWTON**

P9006-SFB

#### SOFT OFF BLACK

Coastal Suitable Finish (EPM): No

# **DIMENSIONS**

Height: 24"
Width/Diameter: 11"
Length: 6.75"
Canopy/Backplate: 3"
Product Weight: 10.12lb
Canopy/Backplate Shape: Round

Canopy/Backplate Shape: Round Sloped Ceiling Compatible: No

Living Finish: No Uplight Only: No

#### Bulb 1

Bulb Included: No

Socket: E12 Candelabra Base

Max Wattage: 60 Bulb Quantity: 3 Bulb Included: No

Dimmer Type: Incandescent Gem Box Required (2"x3"): No

Dark Sky: No