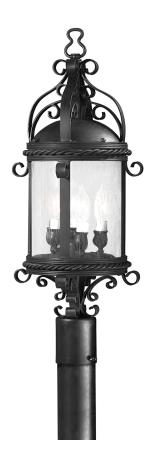

# **PAMPLONA**

#### P9123-SFB

## **FINISHES**

#### SOFT OFF BLACK

Coastal Suitable Finish (EPM): No

# **DIMENSIONS**

Height: 26.75" Width/Diameter: 10" Canopy/Backplate: 3" Product Weight: 17.6lb

Canopy/Backplate Shape: Round Sloped Ceiling Compatible: No

Living Finish: No Uplight Only: No