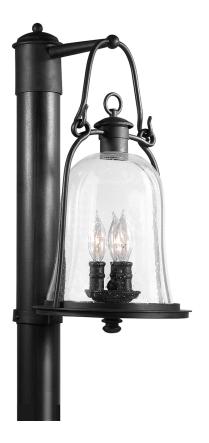

# **OWINGS MILL**

#### P9465NB

## NATURAL BRONZE

Coastal Suitable Finish (EPM): No

## **DIMENSIONS**

Height: 20.25" Width/Diameter: 10" Canopy/Backplate: 3" Product Weight: 11.44lb

Canopy/Backplate Shape: Round Sloped Ceiling Compatible: No

Living Finish: No Uplight Only: No