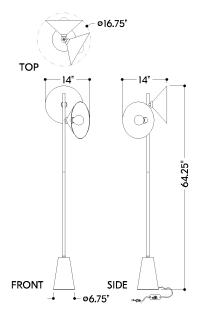

## **DIMENSIONS**

Height: 64"

Width/Diameter: 16.75" Canopy/Backplate: 6.75" Product Weight: 25.52lb

Canopy/Backplate Shape: Round Sloped Ceiling Compatible: No

Living Finish: No Uplight Only: No

## Shade

Shade 1: Steel

Shade 1 Finish: Patina Brass Shade 1 Top Length: 12" Shade 1 Top Width: 2" Shade 1 Height: 4.5"