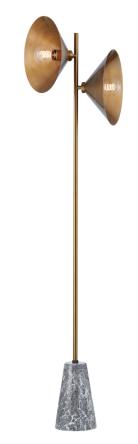

#### PFL1064-PBR

Bash draws inspiration from mid-century design and finished in warm Patina Brass. A Honed Grey Emperador Marble base adds a chic touch to the fixture. Wherever it is placed, Bash casts a wide spectrum of illumination, making an immediate impression.