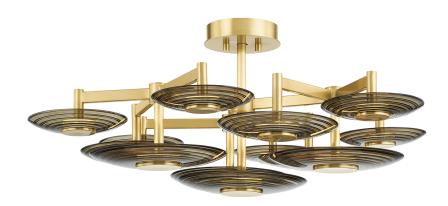

#### PI1892609-AGB

Discs of ribbed clear smoke glass capped in Aged Brass take cues from rippling waves to create the glamourous retro aesthetic of Gristor When lit, this vintage-inspired design casts a warm, golden glow, delivering just the right amount of sparkle.

## **DIMENSIONS**

Height: 18.25" Width/Diameter: 44" Canopy/Backplate: 8.5" Product Weight: 66.4lb

Canopy/Backplate Shape: Round Sloped Ceiling Compatible: No

Living Finish: No Uplight Only: No