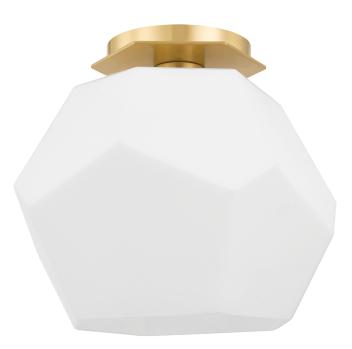

# TRING

Tring's whimsical shade shape draws the eye and sparks the imagination. Gem-like, asymmetrical opal matte glass shades extend from sleek geometric metal work, creating stunning bursts of light when lit. A multifaceted work of art, Tring is available as a 4-light wall sconce 1-light flush mount, or 13-light chandelier in Aged Brass or Polished Nickel.

## AGED BRASS

Coastal Suitable Finish (EPM): No

## DIMENSIONS

Height: 8.75" Width/Diameter: 10" Canopy/Backplate: 5.75" Product Weight: 4.2lb Canopy/Backplate Shape: Hexagon Sloped Ceiling Compatible: No Living Finish: No Uplight Only: No

## Shade

Shade 1: Glass Shade 1 Top Width: 10" Shade 1 Height: 7.5" Replacement Glass Item #(s): GLS-PI1894501

շաՅու