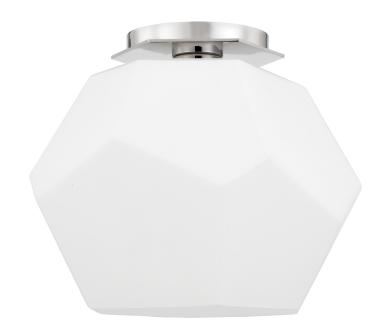

## PI1894501-PN

Tring's whimsical shade shape draws the eye and sparks the imagination. Gem-like, asymmetrical opal matte glass shades extend from sleek geometric metal work, creating stunning bursts of light when lit. A multifaceted work of art, Tring is available as a 4-light wall sconce 1-light flush mount, or 13-light chandelier in Aged Brass or Polished Nickel.

#### **DIMENSIONS**

Height: 8.75"
Width/Diameter: 10"
Canopy/Backplate: 5.75"
Product Weight: 4.2lb

Canopy/Backplate Shape: Hexagon Sloped Ceiling Compatible: No

Living Finish: No Uplight Only: No

## Shade

Shade 1: Glass Shade 1 Top Width: 10" Shade 1 Height: 7.5"

Replacement Glass Item #(s): GLS-PI1894501