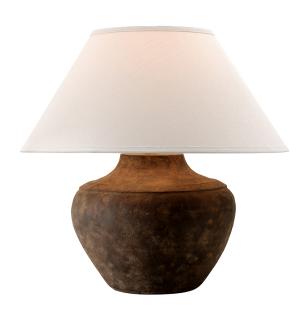

# PTL1010

Inspired by the sun-soaked beaches of southern Italy, the Calabria family of table lamps features earthy, textural finishes and curvy silhouettes. The large conical linen shades complement the rustic appearance of these treasures. Layered together, they bring an organic beauty into any space.

#### **DIMENSIONS**

Height: 20.5" Width/Diameter: 20" Canopy/Backplate: 5.75" Product Weight: 19.9lb

Canopy/Backplate Shape: Round Sloped Ceiling Compatible: No

Living Finish: No Uplight Only: No

# Shade

Shade 1: Linen

Shade 1 Top Width: 9" Shade 1 Bottom L/W: 0" / 20" Shade 1 Height: 9.25"